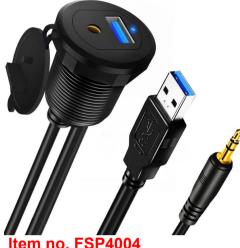

## Aluminium Alloy USB 3.0 A, 3.5mm stereo male to female flush panel mount Car Waterproof Cable with LED Indicator

## **Description:**

FARSINCE High Quality Aluminium Alloy USB 3.0 A, 3.5mm stereo male to female flush panel mount Car Waterproof Cable with LED Indicator is the perfect solution for expanding USB 3.0 Type-A and 3.5mm ports on the dashboard of cars, trucks, motorcycles, boats, yachts, etc. Equipped with M26 x 1.5 aluminum nut, just use an existing hole or cut a new hole on the dashboard and fix it with the nut, USB 3.0 Type-A, and 3.5mm stereo ports extension.

USB 3.0 A, 3.5mm stereo Car Waterproof Cable Male to Female Car Flush Panel Mount Cable uses a round socket made of aluminum alloy, which is more sturdy and durable. Equipped with a waterproof and dustproof cover, suitable for outdoor use, which can prevent rain or debris from entering the interior and causing damage to the connector.

Item no. FSP4004